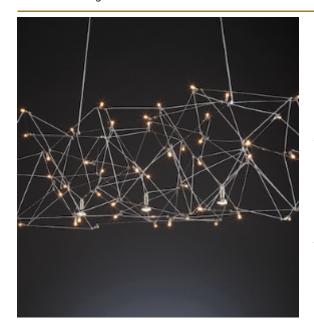

# ABOUT UNIVERSE SUSPENSION by Jan Pauwels

All the stars of the universe captured in one fixture. Random placed E10 light bulbs and tiny metal rods are the only two basic elements of this light fixture. They give the fixture its structure and shape. Every Universe is handmade, the E10 lamps are placed randomly, making every model unique. (see model Cosmos for the version with led circuit boards)